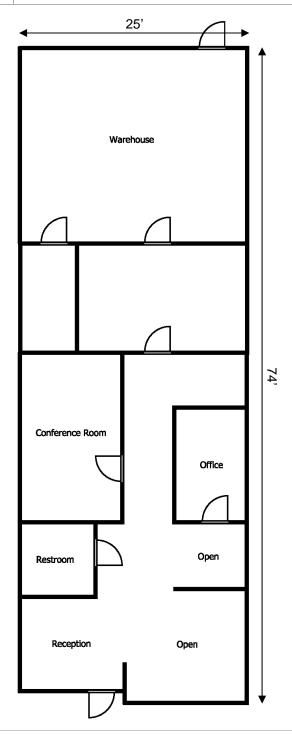

www.macco.org

| Total SF | Office SF | Doors: GL/Dock | Comments                                             |
|----------|-----------|----------------|------------------------------------------------------|
| 1,500    | 100       | 1/0            | Office space with restroom, privates, and rear exit. |

## 3116 Industrial Blvd., West Sacramento, CA

| Total SF | Doors: GL/Dock | Comments                                                |  |
|----------|----------------|---------------------------------------------------------|--|
| 1,840    | 1/0            | Warehouse space with restroom, privates, and rear exit. |  |

| Total SF | Office SF | Doors: GL/Dock | Comments                                                |
|----------|-----------|----------------|---------------------------------------------------------|
| 2,885    | 1,000     | 1/0            | Warehouse space with restroom, privates, and rear exit. |

| Total SF | Doors: GL/Dock | Comments                                                |  |
|----------|----------------|---------------------------------------------------------|--|
| 3,000    | 1/0            | Warehouse space with restroom, privates, and rear exit. |  |