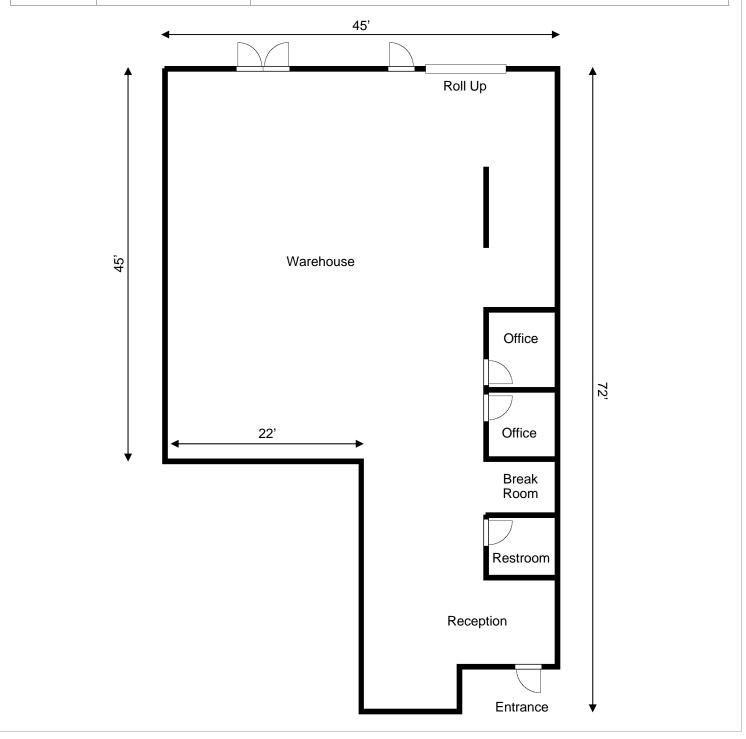

| Total SF | Doors: GL/Dock | Comments                                                |  |
|----------|----------------|---------------------------------------------------------|--|
| 3,000    | 1/0            | Warehouse space with restroom, privates, and rear exit. |  |