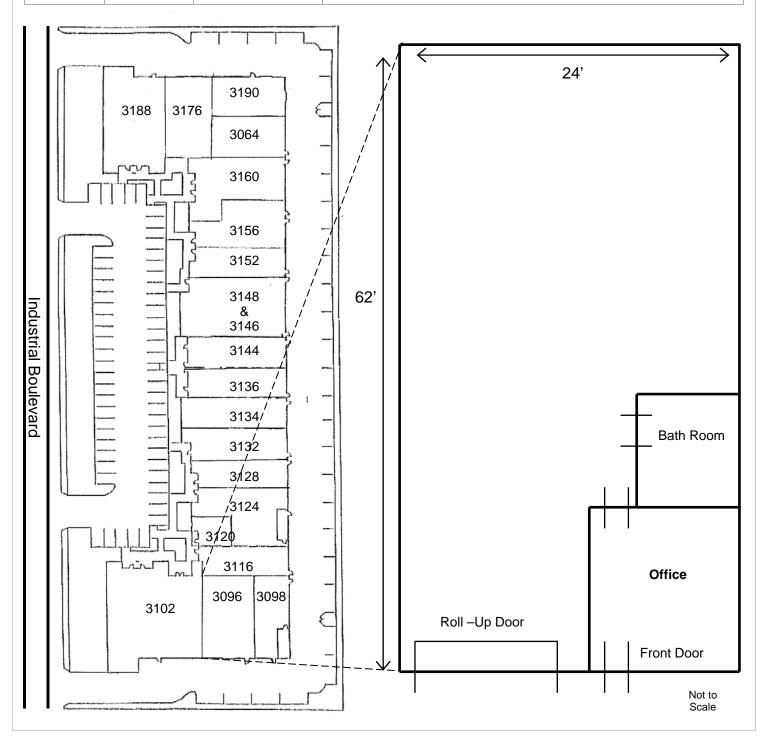

www.macco.org

| Total SF | Office SF | Doors: GL/Dock | Comments                                             |
|----------|-----------|----------------|------------------------------------------------------|
| 1,500    | 100       | 1/0            | Office space with restroom, privates, and rear exit. |

## 3116 Industrial Blvd., West Sacramento, CA

| Total SF | Doors: GL/Dock | Comments                                                |  |
|----------|----------------|---------------------------------------------------------|--|
| 1,840    | 1/0            | Warehouse space with restroom, privates, and rear exit. |  |

| Total SF | Office SF | Doors: GL/Dock | Comments                                                |
|----------|-----------|----------------|---------------------------------------------------------|
| 2,885    | 1,000     | 1/0            | Warehouse space with restroom, privates, and rear exit. |

| Total SF | Doors: GL/Dock | Comments                                                |  |
|----------|----------------|---------------------------------------------------------|--|
| 3,000    | 1/0            | Warehouse space with restroom, privates, and rear exit. |  |