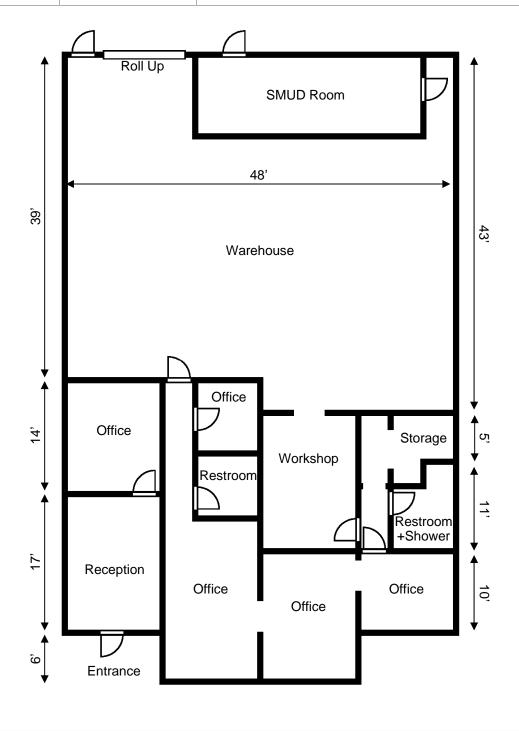

| Total SF | Office SF | Doors: GL/Dock | Comments                                                |
|----------|-----------|----------------|---------------------------------------------------------|
| 2,885    | 1,000     | 1/0            | Warehouse space with restroom, privates, and rear exit. |