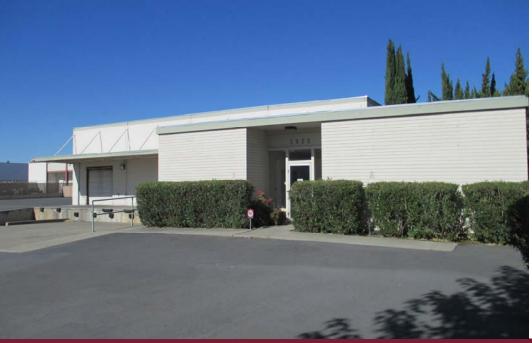

# Space For Lease 1520 Terminal Street, West Sacramento, CA.

### Available Space 7,900 Square Feet Asking Rent \$4,500/NNN

#### We are pleased to offer the following space:

- NNN = \$.09 PSF/Mo.
- 1,500 SF Office Area
- 6,400 SF Warehouse
- 3,200 SF of Refrigeration w/240 SF Freezer Capability (Additional Cost)
- Dock Level, Van Level Loading Access
- 20,700 SF (180' x 115') Paved and Fenced Yard (optional)
- 800 Amp 208/120V 3 Phase Power