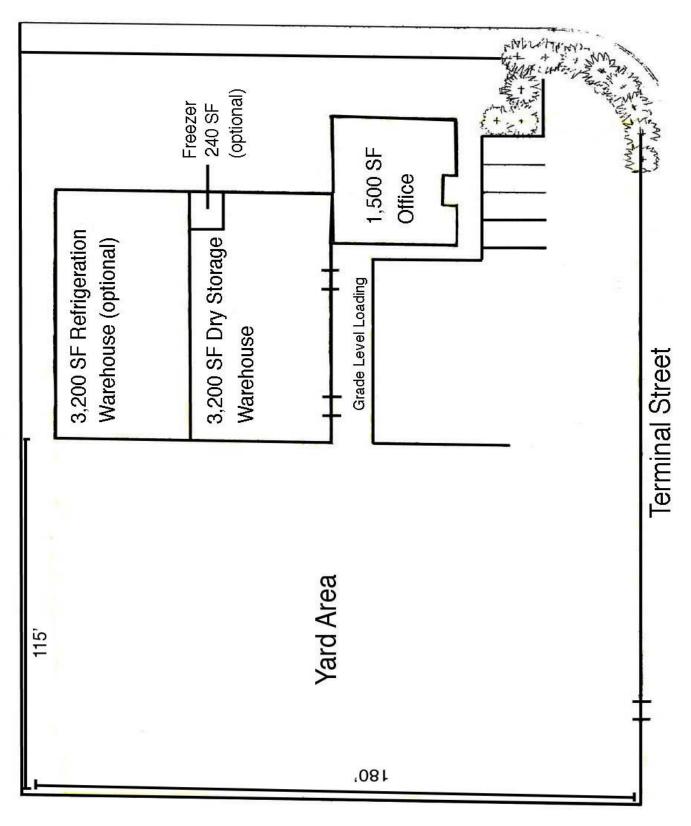

# Site Plan

#### We are pleased to offer the following space:

- NNN = \$.09 PSF/Mo.
- 1,500 SF Office Area
- 6,400 SF Warehouse
- 3,200 SF of Refrigeration w/240 SF Freezer Capability (Additional Cost)
- Dock Level, Van Level Loading Access
- 20,700 SF (180' x 115') Paved and Fenced Yard (optional)
- 800 Amp 208/120V 3 Phase Power