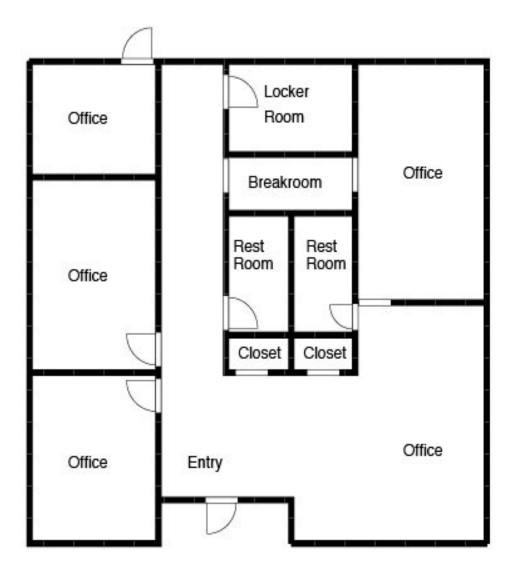

#### We are pleased to offer the following space:

- NNN = \$.09 PSF/Mo.
- 1,500 SF Office Area
- 6,400 SF Warehouse
- 3,200 SF of Refrigeration w/240 SF Freezer Capability (Additional Cost)
- Dock Level, Van Level Loading Access
- 20,700 SF (180' x 115') Paved and Fenced Yard (optional)
- 800 Amp 208/120V 3 Phase Power